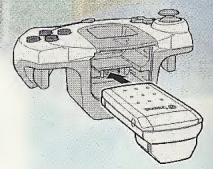

# SAVING AND LOADING

- To save a game or resume a saved game, insert a memory card (VMU) into the expansion socket.
- Choose the desired expansion socket location with the Analog Thumb Pad. Press the A Button to select, then follow the instructions on the screen to enter your initials.
- It is only possible to load a saved game if the VMU is correctly inserted into the console before the power button is put into the on position.

#### SEGA DREAMCAST VISUAL MEMORY UNIT (VMU)

 The number of memory blocks required to save game files varies according to the type of software and content of files to be saved. In Disney's Donald Duck Goin' Quackers, 4 blocks are required to save each game (including it's options settings).